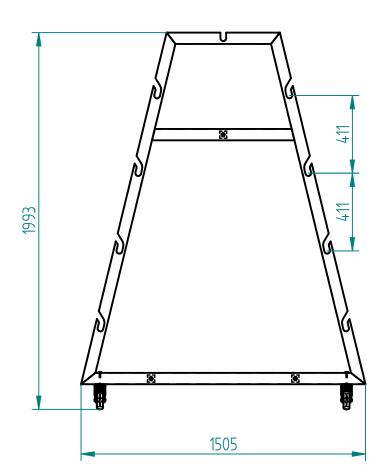

- in the listed prices included only metal parts !!!!
  - industrial packaging on a pallet
  - THE STAND IS DISASSEMBLY!

Date: 6.6.2024.

**KOLICA FABRIC** ŠIFRA NAZIV PROIZVODA DχŠχV KG/KOM. €bez PDV-a ART. RAL €pcs. pcs./coli **KOLICA FABRIC** 1600 x 1505 x 1993 42 1/1 TOTAL (kn)