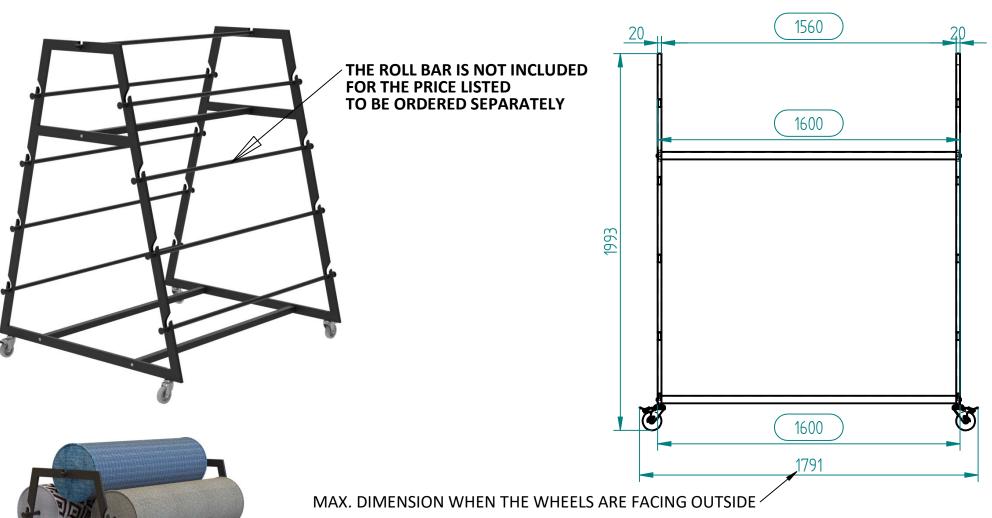

- in the listed prices included only metal parts !!!!
  - industrial packaging on a pallet
  - THE STAND IS DISASSEMBLY!

Date: 6.6.2024.

**KOLICA FABRIC** ŠIFRA NAZIV PROIZVODA DχŠχV KG/KOM. €bez PDV-a ART. RAL €pcs. pcs./coli **KOLICA FABRIC** 1600 x 1505 x 1993 42 1/1 TOTAL (kn)