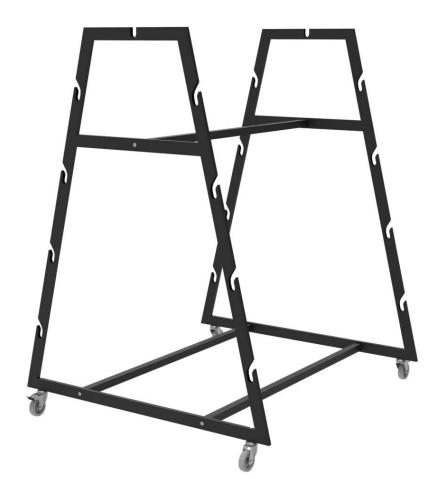

- in the listed prices included only metal parts !!!!
  - industrial packaging on a pallet
  - THE STAND IS DISASSEMBLY!

Date: 6.6.2024.

**KOLICA FABRIC** ŠIFRA NAZIV PROIZVODA DχŠχV KG/KOM. €bez PDV-a ART. RAL €pcs. pcs./coli **KOLICA FABRIC** 1600 x 1505 x 1993 42 1/1 TOTAL (kn)