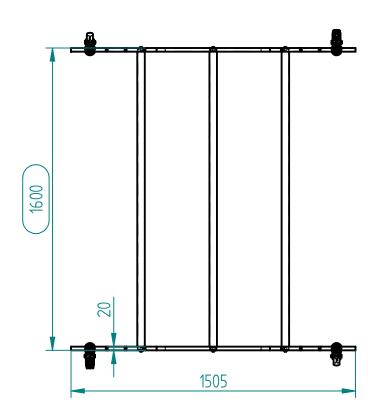

- in the listed prices included only metal parts !!!!
  - industrial packaging on a pallet
  - THE STAND IS DISASSEMBLY!

Date: 6.6.2024.

**KOLICA FABRIC** ŠIFRA NAZIV PROIZVODA DχŠχV KG/KOM. €bez PDV-a ART. RAL €pcs. pcs./coli **KOLICA FABRIC** 1600 x 1505 x 1993 42 1/1 TOTAL (kn)